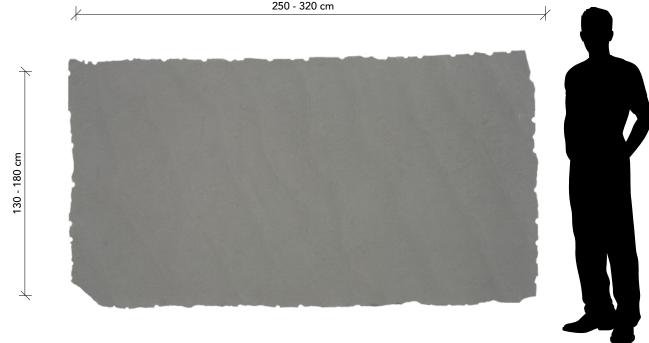

## PFF — Pietra Forte Fiorentina®

TYPE

sandstone

QUARRY PRODUCTIVITY

poor - adequate - good - excellent

SLAB DIMENSIONS

from 250 to 320 cm width height from 130 to 180 cm

MATERIAL HOMOGENEITY

## SLAB FROM GANG SAW

\*2 Indoor and outdoor, as long as the material is always suitable protected and treated with specific products. N.B. The images are just an example. They are not representative of the accurate veins and hue found on the product as it is natural.